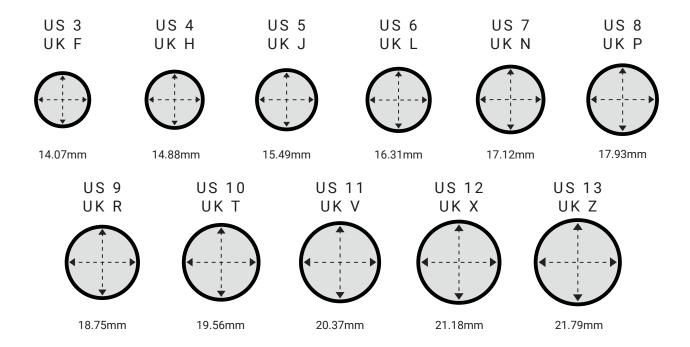

## OPTION 1: MATCH YOUR RING

To find your 7879 ring size, use a ring that fits you well and match the inside circle with one of the circles below. When your ring has been placed on the right size, you should see the inner grey and outter black circle inside of your ring. If your ideal fit falls between two sizes, we recommend choosing the larger size. If your ring has lots of raised edges or angular edges, go to step 2.