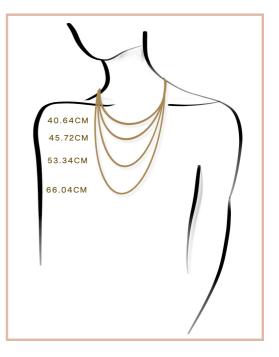

Use the conversion chart below to match the measured length to your chosen 7879 necklace.

| LENGTH (INCH) | LENGTH (CM) |
|---------------|-------------|
| 16            | 40.64       |
| 18            | 45.72       |
| 21            | 53.34       |
| 26            | 66.04       |